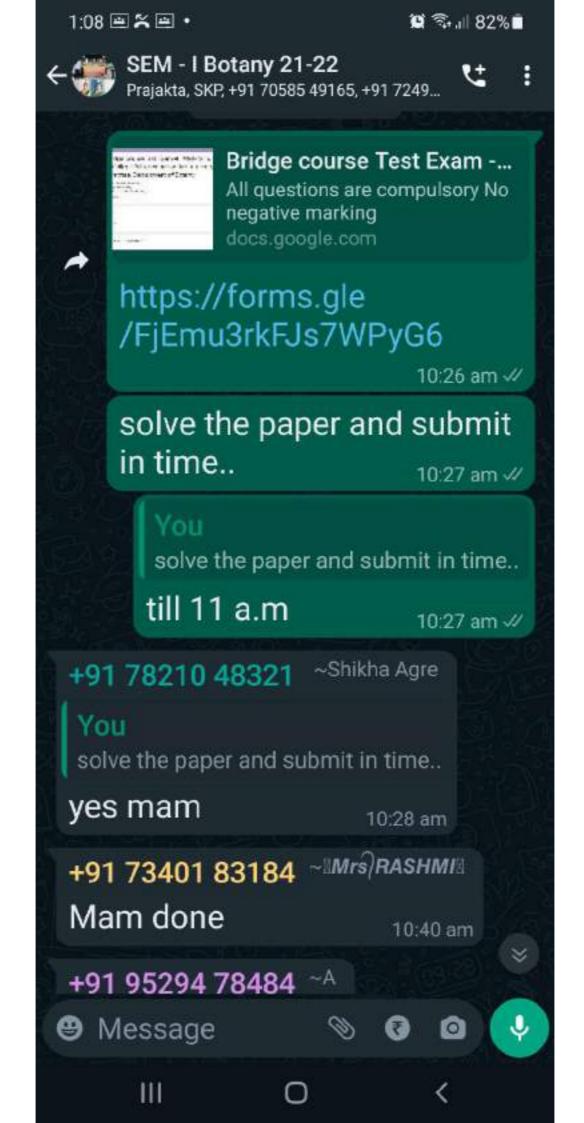

eaching is to help students who have fallen behind to learn to the best of their ability and bring them back into the mainstream classes. The department conducted Remedial classes along with regular teaching. 13 students were present in the remedial class.





N. P. Meshram Head, Department of Zoology

#### **Bridge Course Lectures in Zoology**

Online and Offline Bridge course lectures in Zoology were conducted for the students of B. Sc. Sem. I held on 21.09.2021 (Saturday) and 24.11.2021(Wednesday). This course helps to link the knowledge of junior college curriculum with the senior college curriculum. The bridge course helps prepare students for the next higher level of learning. In this bridge course lectures 15 students were present.





N. P. Meshram Head, Department of Zoology









# Bridge course Test Exam -I 2021-22. S. K. P. College Arts, science and commerce, kamptee. Department of Botany

All questions are compulsory No negative marking Time- 11 to 11:30 a. m(Half an hr)

| *  | Required                                   |                |          |
|----|--------------------------------------------|----------------|----------|
| 1. | Email *                                    |                |          |
|    |                                            |                |          |
| 2. | Full Name of the student *                 |                |          |
|    |                                            |                |          |
| 3. | Whatsapp no. *                             |                |          |
| 4. | Percentage in 12 standard *