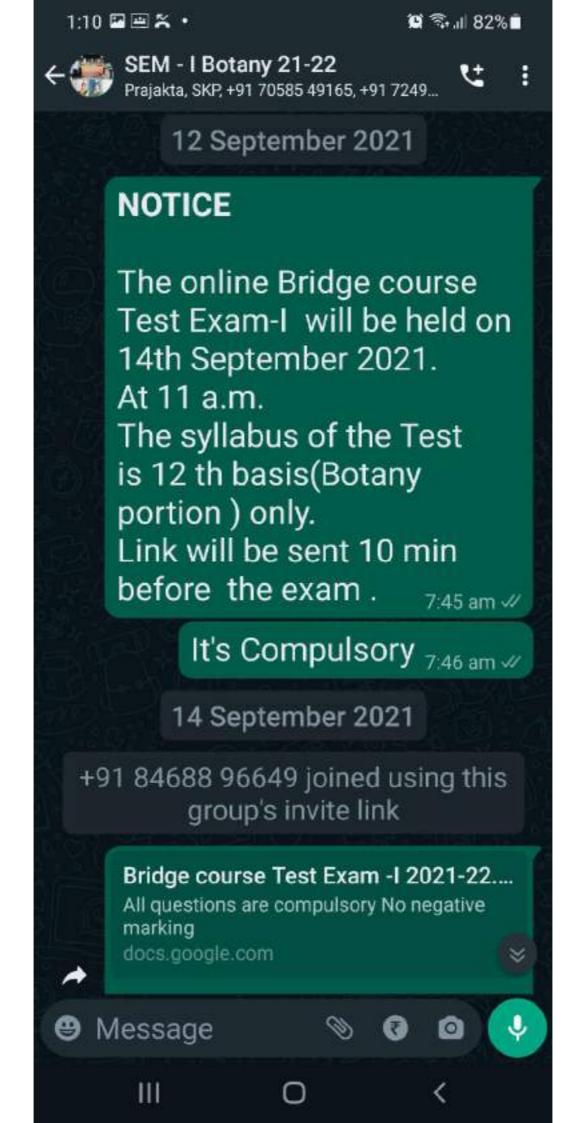

teaching is to help students who have fallen behind to learn to the best of their ability and bring them back into the mainstream classes. The department conducted Remedial classes along with regular teaching. 13 students were present in the remedial class.





N. P. Meshram Head, Department of Zoology

#### **Bridge Course Lectures in Zoology**

Online and Offline Bridge course lectures in Zoology were conducted for the students of B. Sc. Sem. I held on 21.09.2021 (Saturday) and 24.11.2021(Wednesday). This course helps to link the knowledge of junior college curriculum with the senior college curriculum. The bridge course helps prepare students for the next higher level of learning. In this bridge course lectures 15 students were present.





N. P. Meshram Head, Department of Zoology









# Bridge course Test Exam -I 2021-22. S. K. P. College Arts, science and commerce, kamptee. Department of Botany

All questions are compulsory No negative marking Time- 11 to 11:30 a. m(Half an hr)

| *  | Required                                   |                |          |
|----|--------------------------------------------|----------------|----------|
| 1. | Email *                                    |                |          |
|    |                                            |                |          |
| 2. | Full Name of the student *                 |                |          |
|    |                                            |                |          |
| 3. | Whatsapp no. *                             |                |          |
| 4. | Percentage in 12 standard